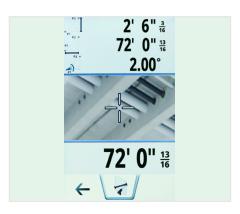

- WiFi + USB + Bluetooth® Smart allows easy communication without data loss
- 3.2" color touch screen & digital pointfinder insure reliable target acquisition
- Point-to-Point (P2P) captures 3D measurements between 2 or more points from a safe position on the ground

### **Features**

- P2P measurements
- DXF data capture
- Pointfinder camera measuring
- Measure in picture
- Photo gallery documentation
- Indirect smart horizontal distance
- Height tracking
- Long range mode
- Distance (key or touch)
- Min/Max Tracking
- Calculator
- Volume
- Area
- Bluetooth® Smart
- Free DISTO Plan app