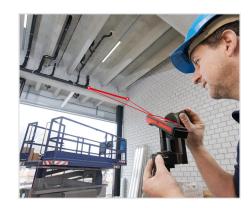

# DISTO S910 Measure Anything from Anywhere

Boosts productivity at the construction site and in the office. With it's 984' range, P2P technology, DXF data capture and real-time data transfer the job-site and office are finally in sync with BIM and your client

- WiFi + USB + Bluetooth® Smart allows easy communication without data loss
- 3.2" color touch screen & digital pointfinder insure reliable target acquisition
- Point-to-Point (P2P) captures 3D measurements between 2 or more points from a safe position on the ground

## Advanced Functions (\* requires FTA 360-S Adaptor)

- Point-to-Point (P2P) measuring: The S910 is a standalone P2P device. Its Laser Distance Meter (LDM) is integrated with a Smartpivot that folds into the chassis of the S910 and provides rotation and angle data. For long range P2P measurements where the Pointfinder is used or when taking multiple shots to measure the area of a complex plane or when working hands-free is desirable, an FTA 360-S tripod adapter unlocks the full potential of the S910. Using the 4x digital zoom and an FTA 360-S, the S910 can take P2P measurements up to 984 away\* view Video Here >
- Data Capture in CAD: Capturing point measurement information in a DXF format allows for as-built object dimensions to be further processed in CAD solutions.