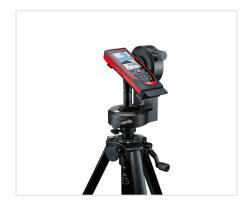

## Advanced Functions (\* requires FTA 360-S Adaptor)

- Point-to-Point (P2P) measuring: The S910 is a standalone P2P device. Its Laser Distance Meter (LDM) is integrated with a Smartpivot that folds into the chassis of the S910 and provides rotation and angle data. For long range P2P measurements where the Pointfinder is used or when taking multiple shots to measure the area of a complex plane or when working hands-free is desirable, an FTA 360-S tripod adapter unlocks the full potential of the S910. Using the 4x digital zoom and an FTA 360-S, the S910 can take P2P measurements up to 984 away\* view Video Here >
- Data Capture in CAD: Capturing point measurement information in a DXF format allows for as-built object dimensions to be further processed in CAD solutions.