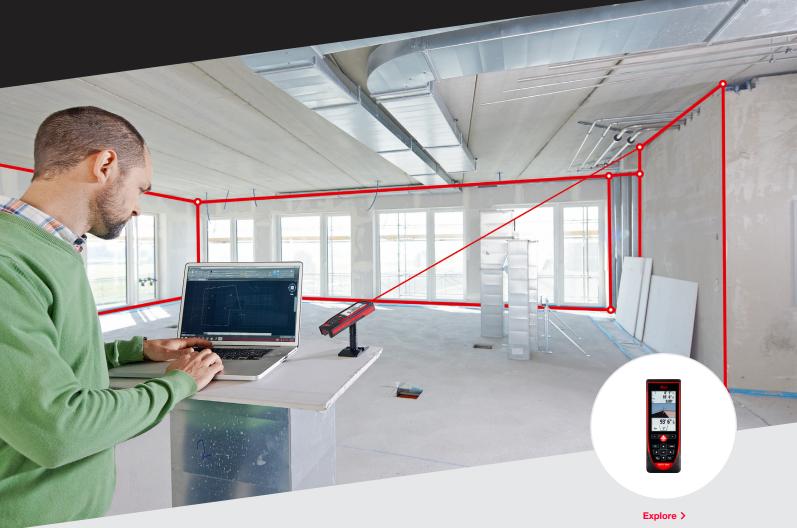

# DISTO S910 Measure Anything from Anywhere

Boosts productivity at the construction site and in the office. With it's 984' range, P2P technology, DXF data capture and real-time data transfer the job-site and office are finally in sync with BIM and your client

- WiFi + USB + Bluetooth® Smart allows easy communication without data loss
- 3.2" color touch screen & digital pointfinder insure reliable target acquisition
- Point-to-Point (P2P) captures 3D measurements between 2 or more points from a safe position on the ground

## Advanced Functions (\* requires FTA 360-S Adaptor)

- Point-to-Point (P2P) measuring: The S910 is a standalone P2P device. Its Laser Distance Meter (LDM) is integrated with a Smartpivot that folds into the chassis of the S910 and provides rotation and angle data. For long range P2P measurements where the Pointfinder is used or when taking multiple shots to measure the area of a complex plane or when working hands-free is desirable, an FTA 360-S tripod adapter unlocks the full potential of the S910. Using the 4x digital zoom and an FTA 360-S, the S910 can take P2P measurements up to 984 away\* view Video Here >
- Data Capture in CAD: Capturing point measurement information in a DXF format allows for as-built object dimensions to be further processed in CAD solutions.